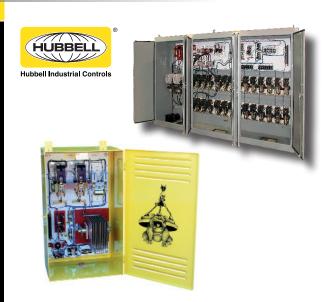

## OUR BRANDS

HUBBELL

Hubbell Industrial Controls Division (ICD) provides innovative, quality control products for overhead cranes, steel mills, oil and gas drilling rigs, locomotives and transit vehicles, mining vehicles, industrial fire pumps and alternative energy conversion systems. Since 1916, our trailblazing history has made us the backbone of the DC and AC controls market in North America and around the globe. Our world-class manufacturing and superior service make Hubbell ICD a catalyst in the crane market and beyond.