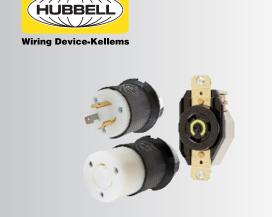

Hubbell Wiring Device-Kellems is the premier manufacturer of wiring devices that put safety, installation ease, energy efficiency, productivity, reliability, and quality at the forefront. Their product portfolio includes receptacles and switches, plugs and connectors, Kellems grips and cord connectors, floor boxes, and poke-throughs. They offer solutions that ensure instant access to power, data, and voice and multimedia for industrial, commercial, healthcare, education, food processing, and residential environments. With a forward-thinking approach, they listen to installers and end-users and then design devices that solve their biggest challenges.