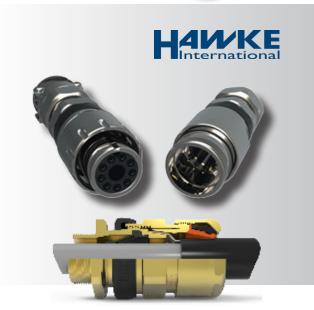

Hawke International prides itself on maintaining a reputation as innovators and industry leaders ever since founder William Hawke proudly carved his name into the first Hawke cable gland in 1955. Hawke supplies globally certified, hazardous area cable glands, enclosures and connectors to some of the world's harshest environments. Their products offer endusers, contractors and installers in oil and gas, renewables, food and beverage, and water and wastewater applications a connection solution that always exceeds their expectations and makes installation, inspection and maintenance easier than ever before.