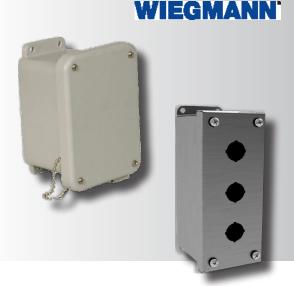

Wiegmann specializes in quality electrical enclosures built from materials including stainless or carbon steel and aluminum. Our designs fit an array of specialized applications and NEMA ratings. Support for OEMs includes modified and custom enclosures with punching, tapping, studs, size, channel iron, weather hoods, special materials and unique colors. Our tradition of quality is apparent in products which provide superior performance and dependable service.